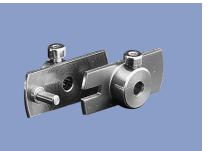

| Fork coupling for 4 mm shaft diameters, low backlash |             |                                                                                                                                           |        |  |
|------------------------------------------------------|-------------|-------------------------------------------------------------------------------------------------------------------------------------------|--------|--|
| Material                                             | stainless s | stainless steel, ground driving pin  1 fillister head screw M2 each with internal hexagon. Angle screwdriver SW 1.5 in delivery included. |        |  |
| Mounting                                             |             |                                                                                                                                           |        |  |
| Туре                                                 | ØA          | ØB                                                                                                                                        | P/N    |  |
| Z-103-G-3                                            | 3           | 3                                                                                                                                         | 005687 |  |

| Fork coupling for 6 mm shaft diameters, low backlash |                                     |                                                                                                          |        |  |  |
|------------------------------------------------------|-------------------------------------|----------------------------------------------------------------------------------------------------------|--------|--|--|
| Material                                             | stainless steel, ground driving pin |                                                                                                          |        |  |  |
| Mounting                                             |                                     | 2 fillister head screws M3 each with internal hexagon.<br>Angle screwdriver SW 1.5 in delivery included. |        |  |  |
| Туре                                                 | ØA                                  | ØB                                                                                                       | P/N    |  |  |
| Z-104-G-6                                            | 6                                   | 6                                                                                                        | 005690 |  |  |

| Fork coupling for 6 mm shaft diameters, backlash-free |                                                                                                       |  |  |
|-------------------------------------------------------|-------------------------------------------------------------------------------------------------------|--|--|
| Material                                              | anodized aluminum, black,<br>driving pin and spring hardened                                          |  |  |
| Max. transferable torque                              | 5 Ncm                                                                                                 |  |  |
| Mounting                                              | 1 fillister head screw M3 each with intenal hexagon<br>Angle screwdriver SW 2.5 in delivery included. |  |  |
| Туре                                                  | P/N                                                                                                   |  |  |
| Z-105-G-6                                             | 005691                                                                                                |  |  |