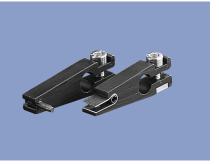

| Fork coupling for 4 mm shaft diameters, low backlash |             |                                                                                                                                           |        |  |
|------------------------------------------------------|-------------|-------------------------------------------------------------------------------------------------------------------------------------------|--------|--|
| Material                                             | stainless s | stainless steel, ground driving pin  1 fillister head screw M2 each with internal hexagon. Angle screwdriver SW 1.5 in delivery included. |        |  |
| Mounting                                             |             |                                                                                                                                           |        |  |
| Туре                                                 | ØA          | ØB                                                                                                                                        | P/N    |  |
| Z-103-G-3                                            | 3           | 3                                                                                                                                         | 005687 |  |

| Fork coupling for 6 mm shaft diameters, low backlash |                                     |                                                                                                          |        |  |  |
|------------------------------------------------------|-------------------------------------|----------------------------------------------------------------------------------------------------------|--------|--|--|
| Material                                             | stainless steel, ground driving pin |                                                                                                          |        |  |  |
| Mounting                                             |                                     | 2 fillister head screws M3 each with internal hexagon.<br>Angle screwdriver SW 1.5 in delivery included. |        |  |  |
| Туре                                                 | ØA                                  | ØB                                                                                                       | P/N    |  |  |
| Z-104-G-6                                            | 6                                   | 6                                                                                                        | 005690 |  |  |

| Fork coupling for 6 mm shaft diameters, backlash-free |                                                                                                       |  |  |
|-------------------------------------------------------|-------------------------------------------------------------------------------------------------------|--|--|
| Material                                              | anodized aluminum, black,<br>driving pin and spring hardened                                          |  |  |
| Max. transferable torque                              | 5 Ncm                                                                                                 |  |  |
| Mounting                                              | 1 fillister head screw M3 each with intenal hexagon<br>Angle screwdriver SW 2.5 in delivery included. |  |  |
| Туре                                                  | P/N                                                                                                   |  |  |
| Z-105-G-6                                             | 005691                                                                                                |  |  |