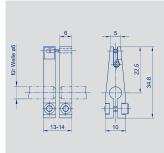

| Fork coupling for 4 mm shaft diameters, low backlash |             |                                                                                                                                           |        |  |
|------------------------------------------------------|-------------|-------------------------------------------------------------------------------------------------------------------------------------------|--------|--|
| Material                                             | stainless s | stainless steel, ground driving pin  1 fillister head screw M2 each with internal hexagon. Angle screwdriver SW 1.5 in delivery included. |        |  |
| Mounting                                             |             |                                                                                                                                           |        |  |
| Туре                                                 | ØA          | ØB                                                                                                                                        | P/N    |  |
| Z-103-G-3                                            | 3           | 3                                                                                                                                         | 005687 |  |

| Fork coupling for 6 mm shaft diameters, low backlash |                                     |                                                                                                          |        |  |  |
|------------------------------------------------------|-------------------------------------|----------------------------------------------------------------------------------------------------------|--------|--|--|
| Material                                             | stainless steel, ground driving pin |                                                                                                          |        |  |  |
| Mounting                                             |                                     | 2 fillister head screws M3 each with internal hexagon.<br>Angle screwdriver SW 1.5 in delivery included. |        |  |  |
| Туре                                                 | ØA                                  | ØB                                                                                                       | P/N    |  |  |
| Z-104-G-6                                            | 6                                   | 6                                                                                                        | 005690 |  |  |

| Fork coupling for 6 mm shaft diameters, backlash-free |                                                                                                       |  |  |
|-------------------------------------------------------|-------------------------------------------------------------------------------------------------------|--|--|
| Material                                              | anodized aluminum, black,<br>driving pin and spring hardened                                          |  |  |
| Max. transferable torque                              | 5 Ncm                                                                                                 |  |  |
| Mounting                                              | 1 fillister head screw M3 each with intenal hexagon<br>Angle screwdriver SW 2.5 in delivery included. |  |  |
| Туре                                                  | P/N                                                                                                   |  |  |
| Z-105-G-6                                             | 005691                                                                                                |  |  |