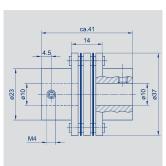

| Coupling for 10 mm shaft diameters, backlash-free |                                                    |  |  |  |
|---------------------------------------------------|----------------------------------------------------|--|--|--|
| Material                                          | anodized aluminum, black<br>Spring phosphor bronze |  |  |  |
| Max. transferable torque                          | 24 Ncm                                             |  |  |  |
| Mounting                                          | 2 threaded pins with internal hexagon              |  |  |  |
| Туре                                              | P/N                                                |  |  |  |
| Z-110-G-10                                        | 005692                                             |  |  |  |