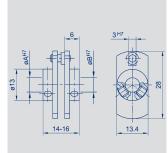

## Accessories for Rotary Sensors - Shaft couplings

| ۰                                     |  |  |
|---------------------------------------|--|--|
| 2 threaded pins with internal hexagon |  |  |
| P/N                                   |  |  |
| 10391                                 |  |  |
| 10391                                 |  |  |
| 10391                                 |  |  |
|                                       |  |  |

| Coupling for 10 mm shaft diameters, backlash-free |                                                    |  |  |  |
|---------------------------------------------------|----------------------------------------------------|--|--|--|
| Material                                          | anodized aluminum, black<br>Spring phosphor bronze |  |  |  |
| Max. transferable torque                          | 24 Ncm                                             |  |  |  |
| Mounting                                          | 2 threaded pins with internal hexagon              |  |  |  |
| Туре                                              | P/N                                                |  |  |  |
| Z-110-G-10                                        | 005692                                             |  |  |  |