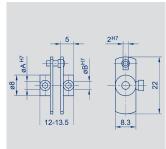

| Fork coupling for 4 mm shaft diameters, low backlash |             |                                                                                                                                           |        |  |
|------------------------------------------------------|-------------|-------------------------------------------------------------------------------------------------------------------------------------------|--------|--|
| Material                                             | stainless s | stainless steel, ground driving pin  1 fillister head screw M2 each with internal hexagon. Angle screwdriver SW 1.5 in delivery included. |        |  |
| Mounting                                             |             |                                                                                                                                           |        |  |
| Туре                                                 | ØA          | ØB                                                                                                                                        | P/N    |  |
| Z-103-G-3                                            | 3           | 3                                                                                                                                         | 005687 |  |

| Fork coupling for 6 mm shaft diameters, low backlash |                                     |                                                                                                          |        |  |  |
|------------------------------------------------------|-------------------------------------|----------------------------------------------------------------------------------------------------------|--------|--|--|
| Material                                             | stainless steel, ground driving pin |                                                                                                          |        |  |  |
| Mounting                                             |                                     | 2 fillister head screws M3 each with internal hexagon.<br>Angle screwdriver SW 1.5 in delivery included. |        |  |  |
| Туре                                                 | ØA                                  | ØB                                                                                                       | P/N    |  |  |
| Z-104-G-6                                            | 6                                   | 6                                                                                                        | 005690 |  |  |

| Fork coupling for 6 mm shaft diameters, backlash-free |                                                                                                       |  |  |
|-------------------------------------------------------|-------------------------------------------------------------------------------------------------------|--|--|
| Material                                              | anodized aluminum, black,<br>driving pin and spring hardened                                          |  |  |
| Max. transferable torque                              | 5 Ncm                                                                                                 |  |  |
| Mounting                                              | 1 fillister head screw M3 each with intenal hexagon<br>Angle screwdriver SW 2.5 in delivery included. |  |  |
| Туре                                                  | P/N                                                                                                   |  |  |
| Z-105-G-6                                             | 005691                                                                                                |  |  |