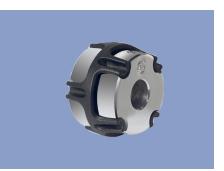

| Coupling for 10 mm shaft diameters, backlash-free |                                                    |  |  |  |
|---------------------------------------------------|----------------------------------------------------|--|--|--|
| Material                                          | anodized aluminum, black<br>Spring phosphor bronze |  |  |  |
| Max. transferable torque                          | 24 Ncm                                             |  |  |  |
| Mounting                                          | 2 threaded pins with internal hexagon              |  |  |  |
| Туре                                              | P/N                                                |  |  |  |
| Z-110-G-10                                        | 005692                                             |  |  |  |