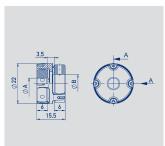

| Coupling for 10 mm shaft diameters, backlash-free |                                                    |  |  |  |
|---------------------------------------------------|----------------------------------------------------|--|--|--|
| Material                                          | anodized aluminum, black<br>Spring phosphor bronze |  |  |  |
| Max. transferable torque                          | 24 Ncm                                             |  |  |  |
| Mounting                                          | 2 threaded pins with internal hexagon              |  |  |  |
| Туре                                              | P/N                                                |  |  |  |
| Z-110-G-10                                        | 005692                                             |  |  |  |