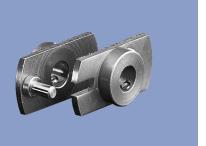

## Accessories for Rotary Sensors - Shaft couplings

| ۰                                     |  |  |
|---------------------------------------|--|--|
| 2 threaded pins with internal hexagon |  |  |
| P/N                                   |  |  |
| 10391                                 |  |  |
| 10391                                 |  |  |
| 10391                                 |  |  |
|                                       |  |  |

| Coupling for 10 mm shaft diameters, backlash-free |                                                    |  |  |  |
|---------------------------------------------------|----------------------------------------------------|--|--|--|
| Material                                          | anodized aluminum, black<br>Spring phosphor bronze |  |  |  |
| Max. transferable torque                          | 24 Ncm                                             |  |  |  |
| Mounting                                          | 2 threaded pins with internal hexagon              |  |  |  |
| Туре                                              | P/N                                                |  |  |  |
| Z-110-G-10                                        | 005692                                             |  |  |  |